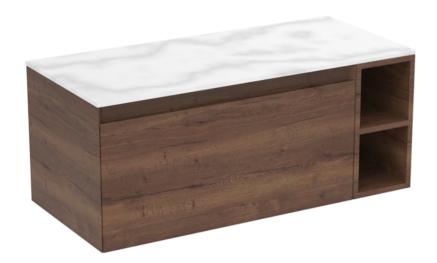

## UNI 100CM KIT - 80CM 1 DRAWER WALL MOUNTED UNIT & 20CM SPACER - ENGLISH OAK

## **DESCRIPTION**

UNI is our collection of modern, handle-less furniture and ceramics to allow you to create a contemporary bathroom set up.

Experience versatility with our innovative design: pair any 60cm, 80cm or 100cm unit with a 20cm spacer unit and a countertop, enabling you to create your perfect basin setup.