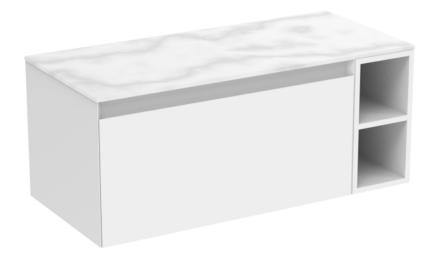

## UNI 100CM KIT - 80CM 1 DRAWER WALL MOUNTED UNIT & 20CM SPACER - MATTE WHITE

## DESCRIPTION

UNI is our collection of modern, handle-less furniture and ceramics to allow you to create a contemporary bathroom set up.

Experience versatility with our innovative design: pair any 60cm, 80cm or 100cm unit with a 20cm spacer unit and a countertop, enabling you to create your perfect basin setup.