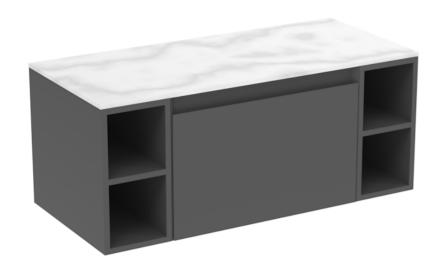

## UNI 100CM KIT - 60CM 1 DRAWER WALL MOUNTED UNIT & 2 X 20CM SPACERS - MATTE ANTHRACITE

## DESCRIPTION

UNI is our collection of modern, handle-less furniture and ceramics to allow you to create a contemporary bathroom set up.

Experience versatility with our innovative design: pair any 60cm, 80cm or 100cm unit with a 20cm spacer unit and a countertop, enabling you to create your perfect basin setup.