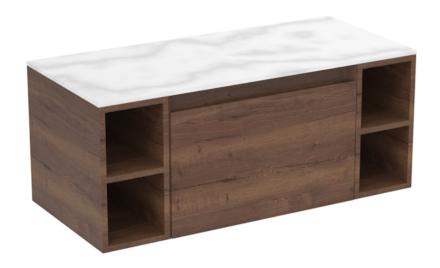

## UNI 100CM KIT - 60CM 1 DRAWER WALL MOUNTED UNIT & 2 X 20CM SPACERS - ENGLISH OAK

## **DESCRIPTION**

UNI is our collection of modern, handle-less furniture and ceramics to allow you to create a contemporary bathroom set up.

Experience versatility with our innovative design: pair any 60cm, 80cm or 100cm unit with a 20cm spacer unit and a countertop, enabling you to create your perfect basin setup.