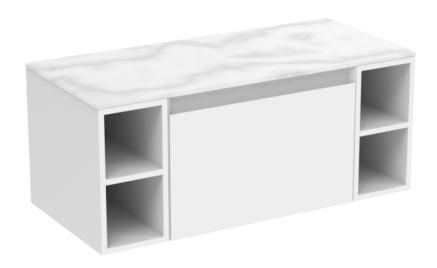

## UNI 100CM KIT - 60CM 1 DRAWER WALL MOUNTED UNIT & 2 X 20CM SPACERS - MATTE WHITE

## DESCRIPTION

UNI is our collection of modern, handle-less furniture and ceramics to allow you to create a contemporary bathroom set up.

Experience versatility with our innovative design: pair any 60cm, 80cm or 100cm unit with a 20cm spacer unit and a countertop, enabling you to create your perfect basin setup.