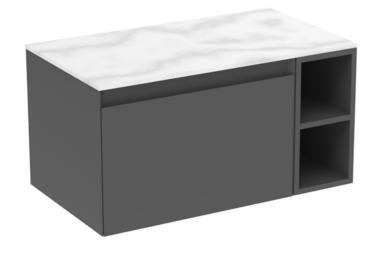

## UNI 80CM KIT - 60CM 1 DRAWER WALL MOUNTED UNIT & 20CM SPACER - MATTE ANTHRACITE

## DESCRIPTION

UNI is our collection of modern, handle-less furniture and ceramics to allow you to create a contemporary bathroom set up.

Experience versatility with our innovative design: pair any 60cm, 80cm or 100cm unit with a 20cm spacer unit and a countertop, enabling you to create your perfect basin setup.