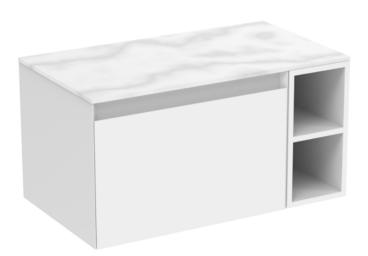

## UNI 80CM KIT - 60CM 1 DRAWER WALL MOUNTED UNIT & 20CM SPACER - MATTE WHITE

## **DESCRIPTION**

UNI is our collection of modern, handle-less furniture and ceramics to allow you to create a contemporary bathroom set up.

Experience versatility with our innovative design: pair any 60cm, 80cm or 100cm unit with a 20cm spacer unit and a countertop, enabling you to create your perfect basin setup.