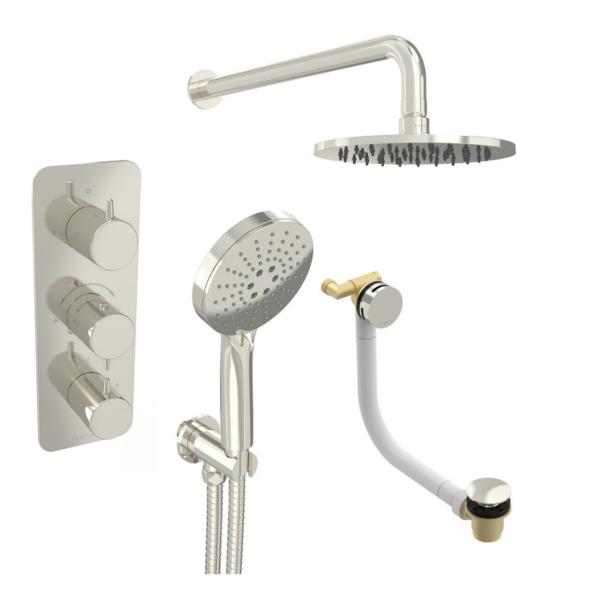

## EDEN 3 WAY SHOWER KIT - W/ 3 FUNCTION HANDSET & BATH FILLER & SHOWER HEAD -BRUSHED NICKEL

## **PRODUCT INFORMATION**

Finish:

**Outlets:** 

Material

Brushed Nickel (PVD)

3 Outlets

Stainless Steel, Brass

Product Code: EDSP008.BN