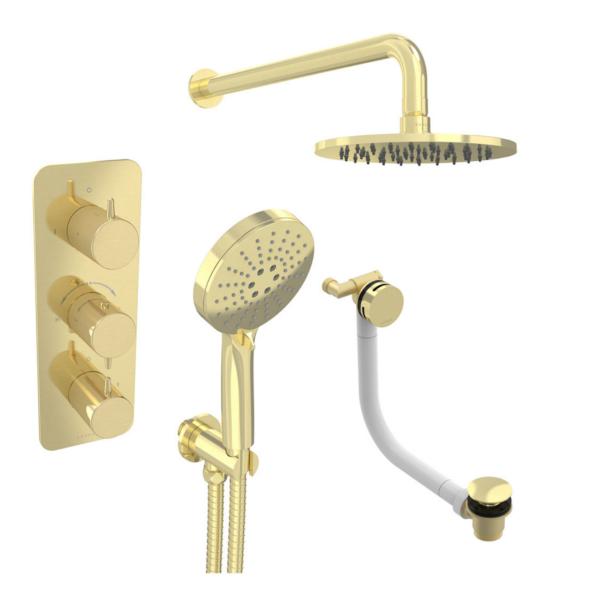

## EDEN 3 WAY SHOWER KIT - W/ 3 FUNCTION HANDSET & BATH FILLER & SHOWER HEAD -BRUSHED BRASS

## **PRODUCT INFORMATION**

Finish:

Brushed Brass (PVD)

Outlets:

3 Outlets

Material

Stainless Steel, Brass

Product Code: EDSP008.BB