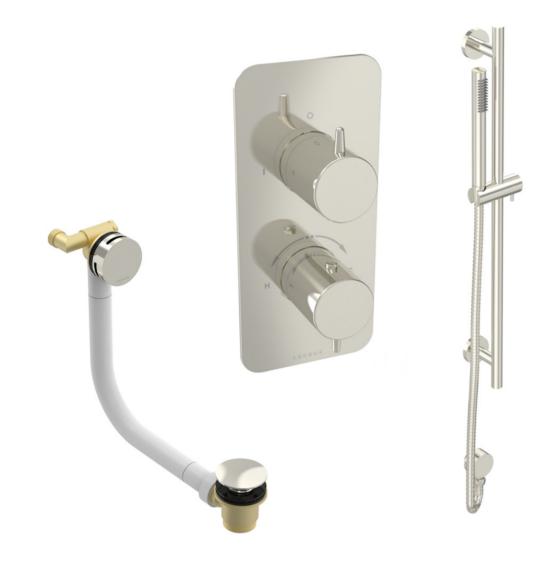

## EDEN 2 WAY SHOWER KIT - W/SLIM HANDSET & SLIDER RAIL & BATH FILLER - BRUSHED NICKEL

## PRODUCT INFORMATION

**Finish:** Brushed Nickel (PVD)

Outlets: 2 Outlets

Material Stainless Steel, Brass

**Product Code:** EDSP005.BN