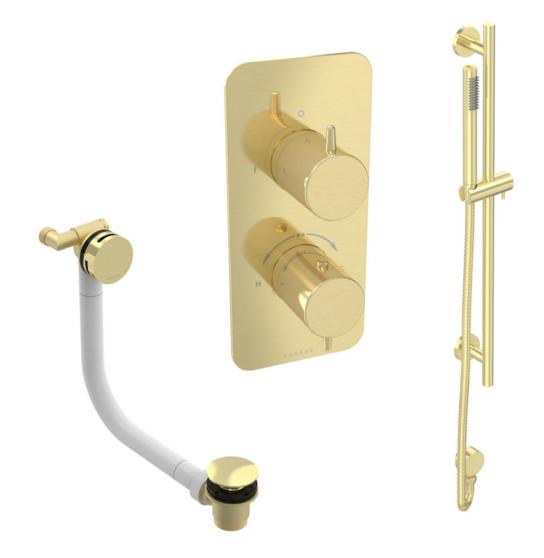

## EDEN 2 WAY SHOWER KIT - W/ SLIM HANDSET & SLIDER RAIL & BATH FILLER - BRUSHED BRASS

## PRODUCT INFORMATION

Finish:

Brushed Brass (PVD)

**Outlets:** 

2 Outlets

Material

Stainless Steel, Brass

Product Code: EDSP005.BB