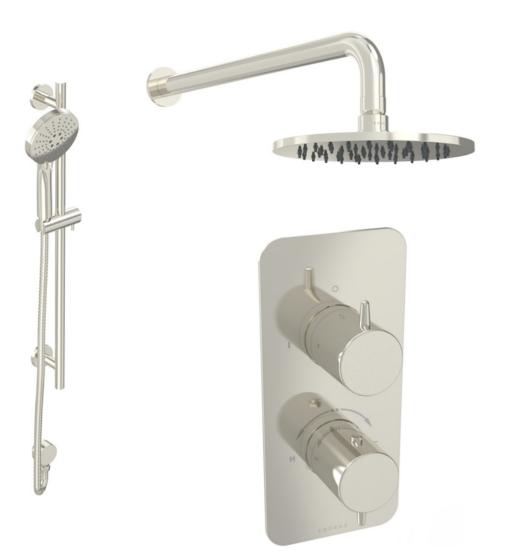

## EDEN 2 WAY SHOWER KIT - W/ 3 FUNCTION HANDSET & SLIDER RAIL & SHOWER HEAD -BRUSHED NICKEL

## **PRODUCT INFORMATION**

Finish:Brushed Nickel (PVD)Outlets:2 OutletsMaterialStainless Steel, Brass

Product Code: EDSP004.BN

TECHNICAL DRAWING

Saneux reserves the right to alter the specifications and product range without prior notice. Dimensions are given as a guide only. Dimensions should not be used for surrounding furniture, fixtures and fittings until the product is on site.