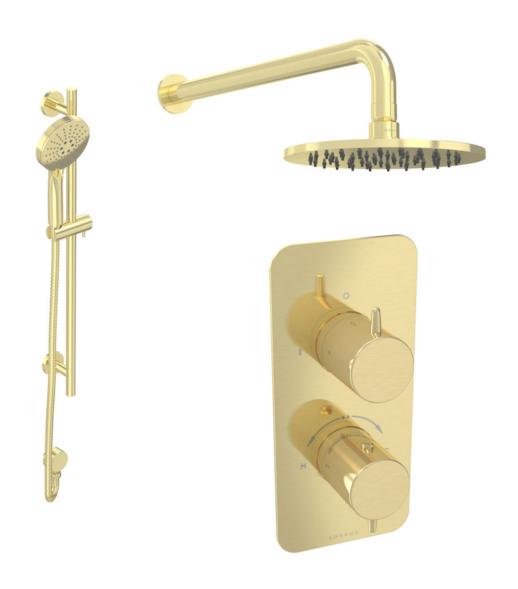

## EDEN 2 WAY SHOWER KIT - W/3 FUNCTION HANDSET & SLIDER RAIL & SHOWER HEAD - BRUSHED BRASS

## PRODUCT INFORMATION

**Finish:** Brushed Brass (PVD)

Outlets: 2 Outlets

Material Stainless Steel, Brass

**Product Code:** EDSP004.BB