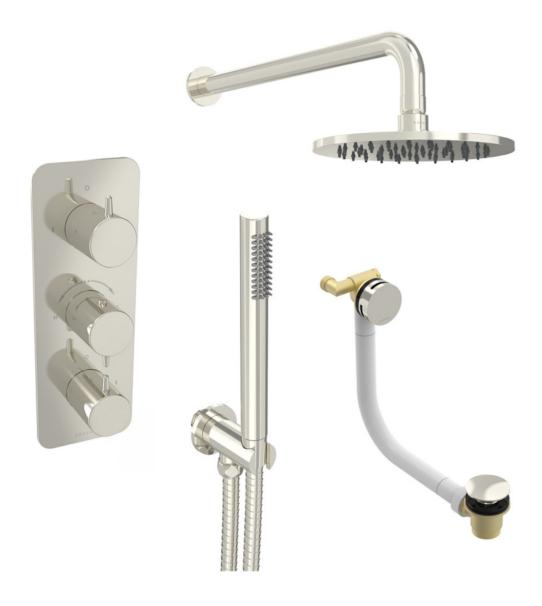

## EDEN 3 WAY SHOWER KIT - W/SLIM HANDSET & BATH FILLER & SHOWER HEAD - BRUSHED NICKEL

## PRODUCT INFORMATION

**Finish:** Brushed Nickel (PVD)

Outlets: 3 Outlets

Material Stainless Steel, Brass

Product Code: EDSP007.BN