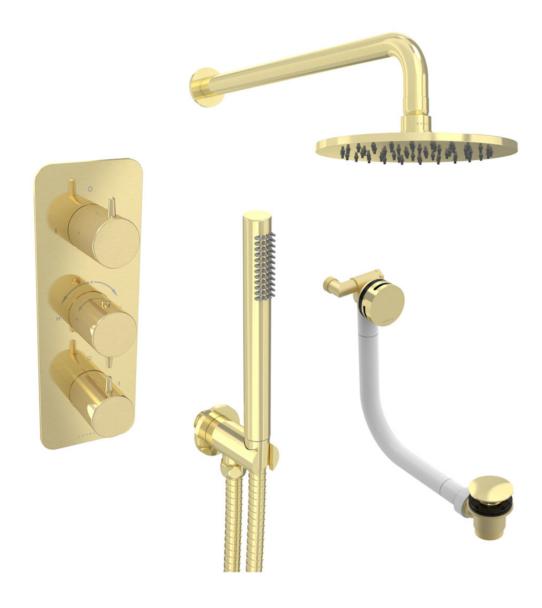

## EDEN 3 WAY SHOWER KIT - W/ SLIM HANDSET & BATH FILLER & SHOWER HEAD - BRUSHED BRASS

## PRODUCT INFORMATION

**Finish:** Brushed Brass (PVD)

Outlets: 3 Outlets

Material Stainless Steel, Brass

Product Code: EDSP007.BB