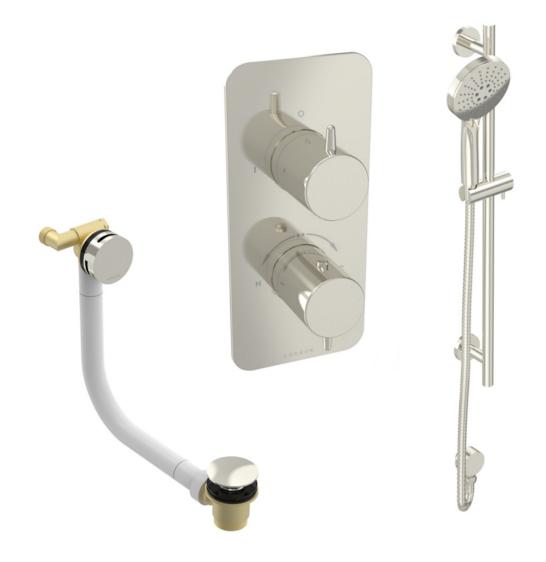

## EDEN 2 WAY SHOWER KIT - W/ 3 FUNCTION HANDSET & SLIDER RAIL & BATH FILLER - BRUSHED NICKEL

## **PRODUCT INFORMATION**

Finish:Brushed Nickel (PVD)Outlets:2 OutletsMaterialStainless Steel, Brass

Product Code: EDSP006.BN

TECHNICAL DRAWING

Saneux reserves the right to alter the specifications and product range without prior notice. Dimensions are given as a guide only. Dimensions should not be used for surrounding furniture, fixtures and fittings until the product is on site.