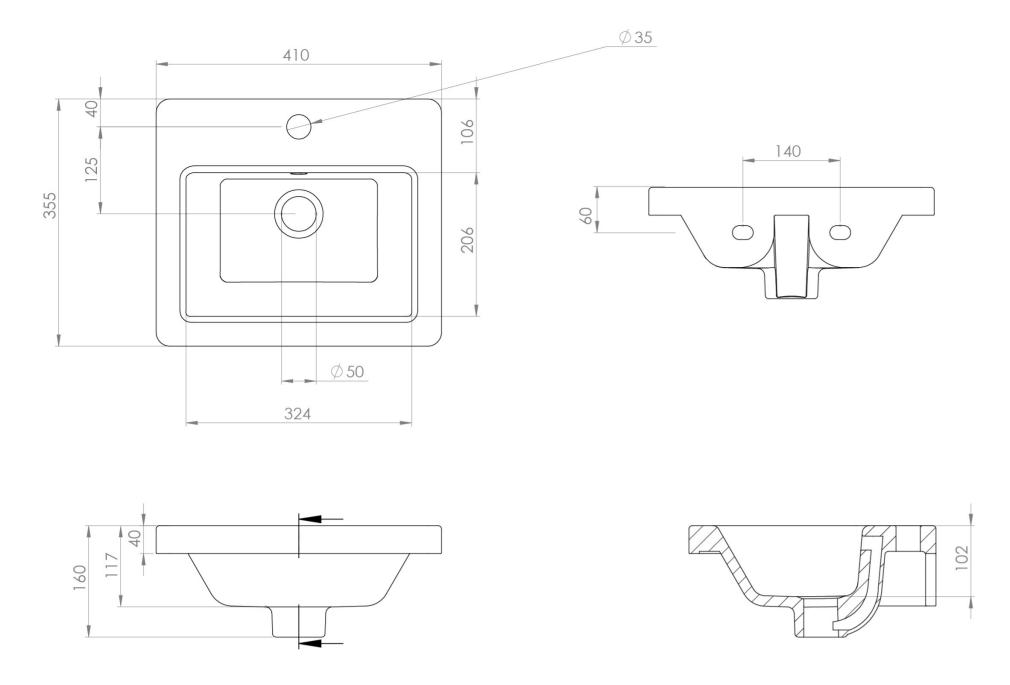

## TECHNICAL DRAWING

Saneux reserves the right to alter the specifications and product range without prior notice. Dimensions are given as a guide only. Dimensions should not be used for surrounding furniture, fixtures and fittings until the product is on site.

## PRODUCT INFORMATION

Finish: Gloss White

Height: 160mm

Width: 410mm

Depth: 355mm

**Material** Ceramic

Weight 7.7kg

Overflow(s) Yes

Overflow Position Centre

Overflow Diameter 23mm

Compatible Overflows OC01, OC02, OC03

Tap Holes1 Tap Hole

Tap Hole PositionCentre

Extra Tap Hole Options N/A

Recommended Waste Required Slotted waste

Furniture Required For Installation? Yes