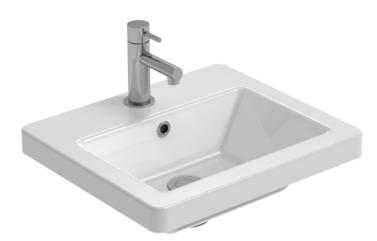

## AIR 40X35CM WASHBASIN 1TH

## PRODUCT INFORMATION

Finish: Gloss White

Height: 160mm

Width: 410mm

Depth: 355mm

**Material** Ceramic

Weight 7.7kg

Overflow(s) Yes

Overflow Position Centre

Overflow Diameter 23mm

Compatible Overflows OC01, OC02, OC03

Tap Holes1 Tap Hole

Tap Hole PositionCentre

Extra Tap Hole Options N/A

Recommended Waste Required Slotted waste

Furniture Required For Installation? Yes

This AIR 40cm 1 tap hole washbasin has a depth of only 35cm, making it the perfect basin for small bathrooms where saving space is a necessity.

Pair this washbasin with our AIR 40cm wall mounted and floor standing vanity units.