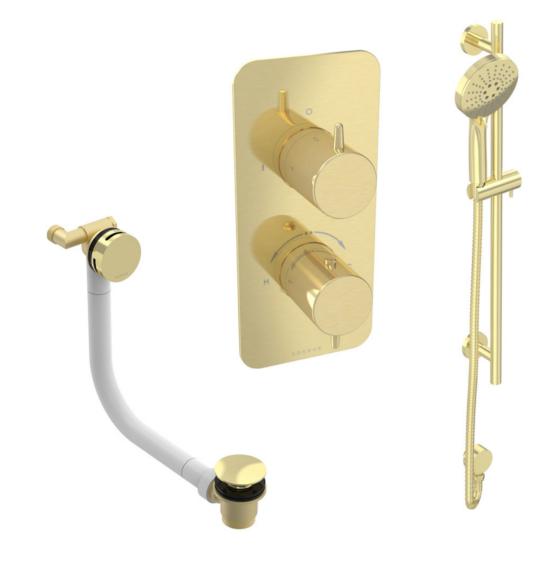

## EDEN 2 WAY SHOWER KIT - W/3 FUNCTION HANDSET & SLIDER RAIL & BATH FILLER - BRUSHED BRASS

## PRODUCT INFORMATION

**Finish:** Brushed Brass (PVD)

Outlets: 2 Outlets

Material Stainless Steel, Brass

Product Code: EDSP006.BB