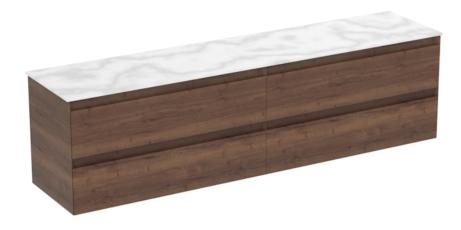

## UNI 200CM KIT - 2 X 100CM 2 DRAWER WALL MOUNTED UNIT - ENGLISH OAK

## DESCRIPTION

UNI is our collection of modern, handle-less furniture and ceramics to allow you to create a contemporary bathroom set up.

Experience versatility with our innovative design: pair any 60cm, 80cm or 100cm unit with a 20cm spacer unit and a countertop, enabling you to create your perfect basin setup.