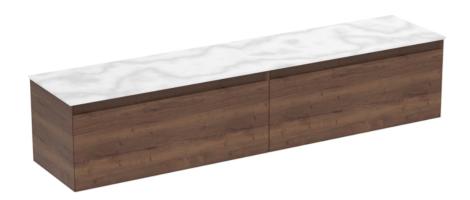

## UNI 200CM KIT - 2 X 100CM 1 DRAWER WALL MOUNTED UNIT - ENGLISH OAK

## PRODUCT INFORMATION

Finish:

English Oak

Product Code: UNI200W2.EO

## **DESCRIPTION**

UNI is our collection of modern, handle-less furniture and ceramics to allow you to create a contemporary bathroom set up.

Experience versatility with our innovative design: pair any 60cm, 80cm or 100cm unit with a 20cm spacer unit and a countertop, enabling you to create your perfect basin setup.