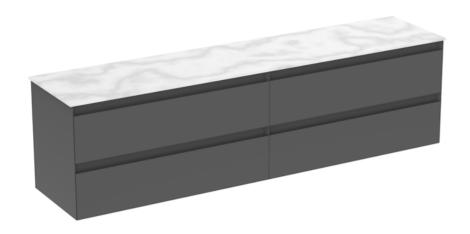

## UNI 200CM KIT - 2 X 100CM 2 DRAWER WALL MOUNTED UNIT - MATTE ANTHRACITE

## **DESCRIPTION**

UNI is our collection of modern, handle-less furniture and ceramics to allow you to create a contemporary bathroom set up.

Experience versatility with our innovative design: pair any 60cm, 80cm or 100cm unit with a 20cm spacer unit and a countertop, enabling you to create your perfect basin setup.