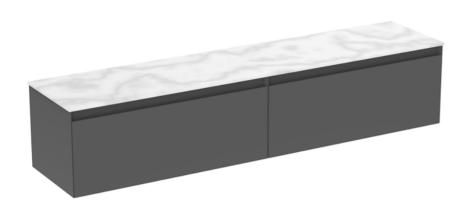

## UNI 200CM KIT - 2 X 100CM 1 DRAWER WALL MOUNTED UNIT - MATTE ANTHRACITE

## **DESCRIPTION**

UNI is our collection of modern, handle-less furniture and ceramics to allow you to create a contemporary bathroom set up.

Experience versatility with our innovative design: pair any 60cm, 80cm or 100cm unit with a 20cm spacer unit and a countertop, enabling you to create your perfect basin setup.