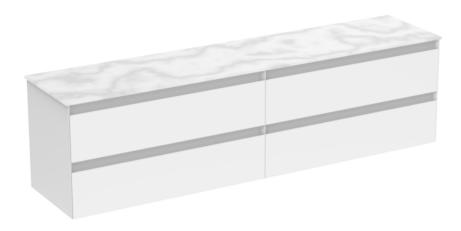

## UNI 200CM KIT - 2 X 100CM 2 DRAWER WALL MOUNTED UNIT - MATTE WHITE

## DESCRIPTION

UNI is our collection of modern, handle-less furniture and ceramics to allow you to create a contemporary bathroom set up.

Experience versatility with our innovative design: pair any 60cm, 80cm or 100cm unit with a 20cm spacer unit and a countertop, enabling you to create your perfect basin setup.