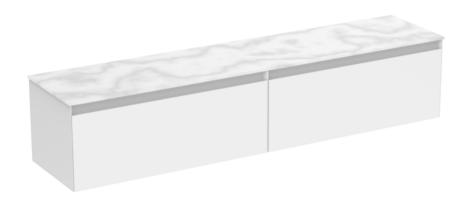

## UNI 200CM KIT - 2 X 100CM 1 DRAWER WALL MOUNTED UNIT - MATTE WHITE

## PRODUCT INFORMATION

Finish:

Matte White

Product Code: UNI200W2.MW

## **DESCRIPTION**

UNI is our collection of modern, handle-less furniture and ceramics to allow you to create a contemporary bathroom set up.

Experience versatility with our innovative design: pair any 60cm, 80cm or 100cm unit with a 20cm spacer unit and a countertop, enabling you to create your perfect basin setup.