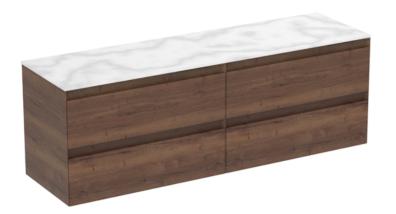

## UNI 160CM KIT - 2 X 80CM 2 DRAWER WALL MOUNTED UNIT - ENGLISH OAK

## PRODUCT INFORMATION

Finish:

English Oak

Product Code: UNI160W4.EO

## **DESCRIPTION**

UNI is our collection of modern, handle-less furniture and ceramics to allow you to create a contemporary bathroom set up.

Experience versatility with our innovative design: pair any 60cm, 80cm or 100cm unit with a 20cm spacer unit and a countertop, enabling you to create your perfect basin setup.