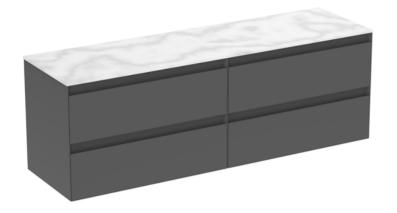

## UNI 160CM KIT - 2 X 80CM 2 DRAWER WALL MOUNTED UNIT - MATTE ANTHRACITE

## DESCRIPTION

UNI is our collection of modern, handle-less furniture and ceramics to allow you to create a contemporary bathroom set up.

Experience versatility with our innovative design: pair any 60cm, 80cm or 100cm unit with a 20cm spacer unit and a countertop, enabling you to create your perfect basin setup.