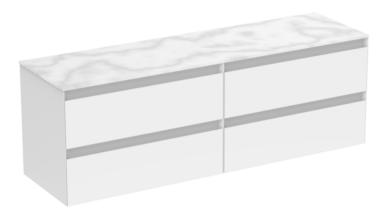

## UNI 160CM KIT - 2 X 80CM 2 DRAWER WALL MOUNTED UNIT - MATTE WHITE

## **DESCRIPTION**

UNI is our collection of modern, handle-less furniture and ceramics to allow you to create a contemporary bathroom set up.

Experience versatility with our innovative design: pair any 60cm, 80cm or 100cm unit with a 20cm spacer unit and a countertop, enabling you to create your perfect basin setup.