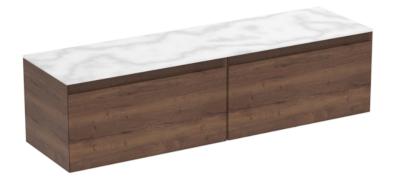

## UNI 160CM KIT - 2 X 80CM 1 DRAWER WALL MOUNTED UNIT - ENGLISH OAK

## DESCRIPTION

UNI is our collection of modern, handle-less furniture and ceramics to allow you to create a contemporary bathroom set up.

Experience versatility with our innovative design: pair any 60cm, 80cm or 100cm unit with a 20cm spacer unit and a countertop, enabling you to create your perfect basin setup.