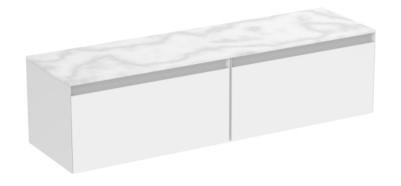

## UNI 160CM KIT - 2 X 80CM 1 DRAWER WALL MOUNTED UNIT - MATTE WHITE

## DESCRIPTION

UNI is our collection of modern, handle-less furniture and ceramics to allow you to create a contemporary bathroom set up.

Experience versatility with our innovative design: pair any 60cm, 80cm or 100cm unit with a 20cm spacer unit and a countertop, enabling you to create your perfect basin setup.