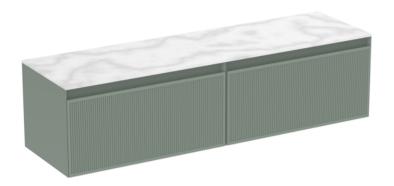

## MONUMENT 160CM KIT - 2 X 80CM 1 DRAWER WALL MOUNTED UNIT - MATTE SAGE

## **DESCRIPTION**

Influenced by Sir Christopher Wren and Dr. Robert Hooke's commemoration of the Great Fire of 1666, Monument furniture pays homage to London's rich history. The furniture echoes the fluting found on the Monument column at Fish St Hill, London EC3R.