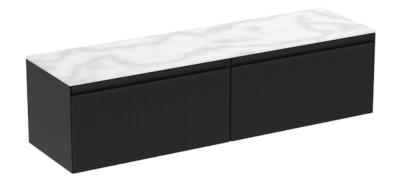

## MONUMENT 160CM KIT - 2 X 80CM 1 DRAWER WALL MOUNTED UNIT - MATTE BLACK

## **PRODUCT INFORMATION**

Finish:

Matte Black

Product Code: MO160W2.MB

## DESCRIPTION

Influenced by Sir Christopher Wren and Dr. Robert Hooke's commemoration of the Great Fire of 1666, Monument furniture pays homage to London's rich history. The furniture echoes the fluting found on the Monument column at Fish St Hill, London EC3R.