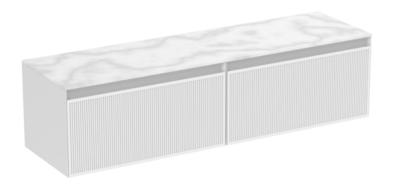

## MONUMENT 160CM KIT - 2 X 80CM 1 DRAWER WALL MOUNTED UNIT - MATTE WHITE

## **DESCRIPTION**

Influenced by Sir Christopher Wren and Dr. Robert Hooke's commemoration of the Great Fire of 1666, Monument furniture pays homage to London's rich history. The furniture echoes the fluting found on the Monument column at Fish St Hill, London EC3R.