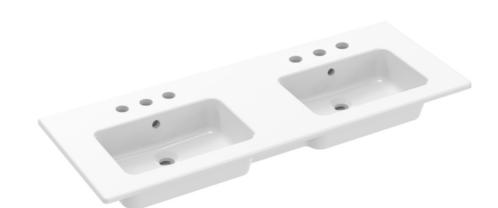

## UNI 120X47CM 2 BOWL WASHBASIN 3TH

Product Code: UN120B.3TH

## **DESCRIPTION**

We've kept the UNI collection at a low profile - quite literally. It carries a vast range of slim profile basins with handle-less drawer units to help you to create a contemporary bathroom.

This UNI 120cm 6 tap hole washbasin with 2 bowls is a great size for spacious bathrooms and its slim profile allows it to blend seamlessly when paired with a vanity unit from the same collection. Plus, the 2 bowls allows couples to have their own space in their bathroom.

It can be wall-hung on it's own or paired with one of our UNI 120cm wall mounted units.

\*With overflows