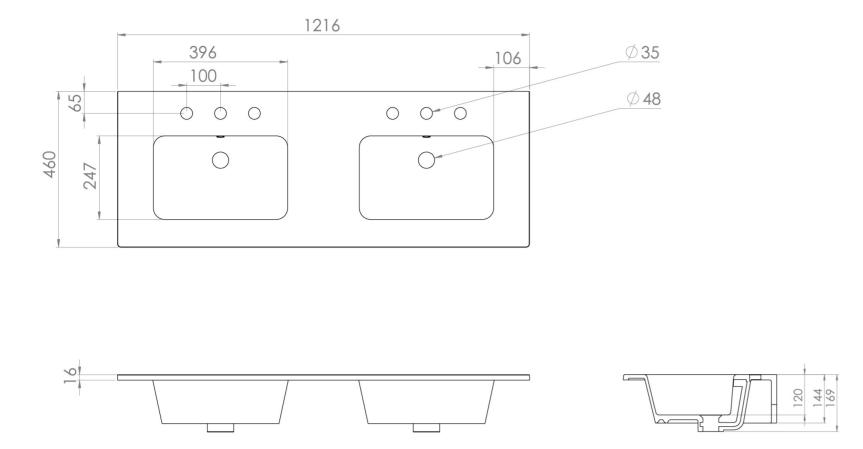

## PRODUCT INFORMATION

Finish: Gloss White

Height: 170mm

**Width:** 1209mm

Depth: 461mm

**Material** Ceramic

Weight 31.3kg

Overflow(s) Yes

Overflow Position Centre

Overflow Diameter 22mm

Compatible Overflows OC01, OC02, OC03

**Tap Holes** 3 Tap Holes

Recommended Waste Required Slotted waste

Furniture Required For Installation? Optional

**Guarantee** Lifetime

## TECHNICAL DRAWING

Saneux reserves the right to alter the specifications and product range without prior notice. Dimensions are given as a guide only. Dimensions should not be used for surrounding furniture, fixtures and fittings until the product is on site.