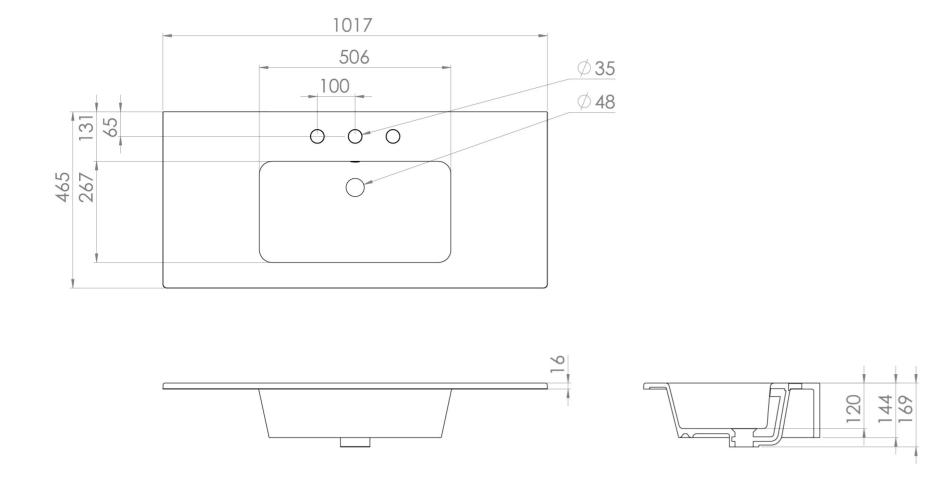

## PRODUCT INFORMATION

Finish: Gloss White

Height: 170mm

**Width:** 1016mm

Depth: 465mm

**Material** Ceramic

Weight 24kg

Overflow(s) Yes

Overflow Position Centre

Overflow Diameter 22mm

Compatible Overflows OC01, OC02, OC03

Tap Holes3 Tap Holes

Recommended Waste Required Slotted waste

Furniture Required For Installation? Optional

**Guarantee** Lifetime

## TECHNICAL DRAWING

Saneux reserves the right to alter the specifications and product range without prior notice. Dimensions are given as a guide only. Dimensions should not be used for surrounding furniture, fixtures and fittings until the product is on site.