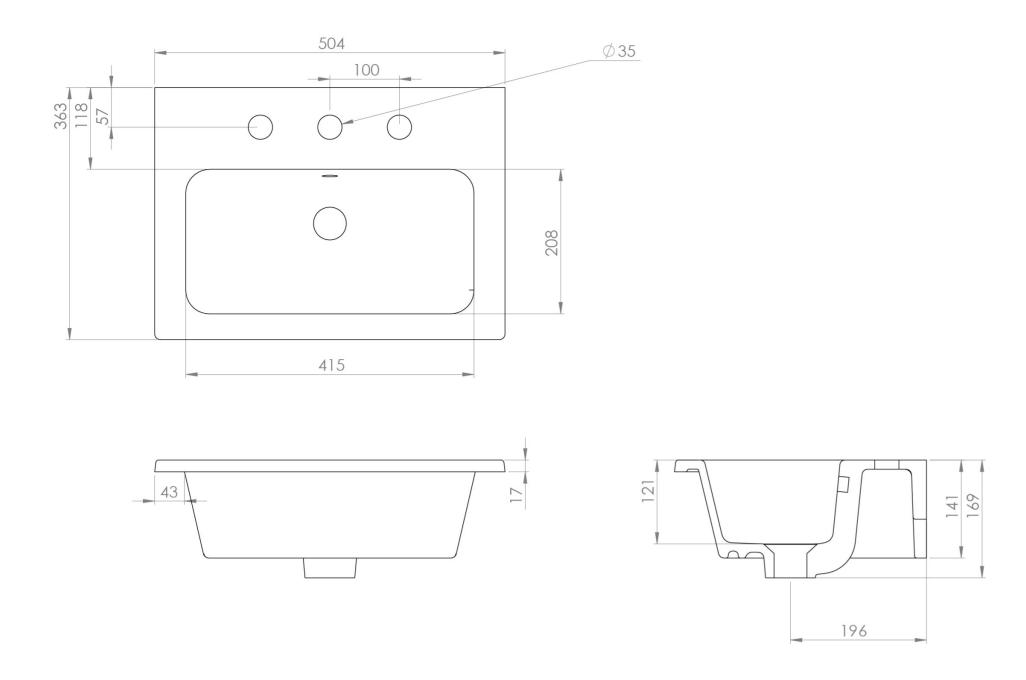

## TECHNICAL DRAWING

Saneux reserves the right to alter the specifications and product range without prior notice. Dimensions are given as a guide only. Dimensions should not be used for surrounding furniture, fixtures and fittings until the product is on site.

## PRODUCT INFORMATION

| Finish:                              | Gloss White   |
|--------------------------------------|---------------|
| Height:                              | 169mm         |
| Width:                               | 500mm         |
| Depth:                               | 360mm         |
| Material                             | Ceramic       |
| Weight                               | llkg          |
| Overflow(s)                          | Yes           |
| Overflow Position                    | Centre        |
| Overflow Diameter                    | 29mm          |
| Tap Holes                            | 3 Tap Holes   |
| Recommended Waste Required           | Slotted waste |
| Furniture Required For Installation? | Yes           |
| Guarantee                            | Lifetime      |