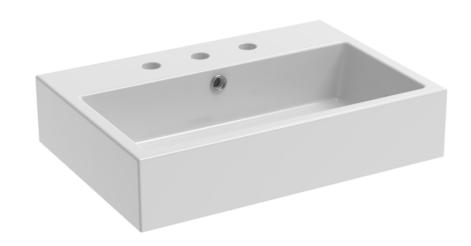

## MATTEO 60X42CM WASHBASIN 3TH - GLOSS WHITE

Product Code: 39002.3TH

## DESCRIPTION

MATTEO offers an unmistakable style with it's square design that is fit for any contemporary bathroom.

This MATTEO 60x42cm 3 tap hole washbasin can be fitted on its own or with a towel rail to create a minimalist & modern bathroom look.