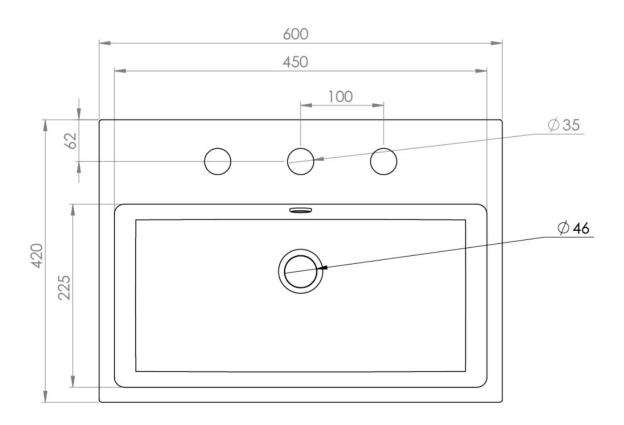

## PRODUCT INFORMATION

Finish: Gloss White

Height: 150mm

Width: 600mm

Depth: 420mm

**Material** Ceramic

Weight 18kg

Furniture Required For Installation? Optional

## TECHNICAL DRAWING

|              | eserves the right to alter the specifications and product range without prior notice. Dimensions are given as a guide only. Dimensions should not b<br>ng furniture, fixtures and fittings until the product is on site. | e used for |
|--------------|--------------------------------------------------------------------------------------------------------------------------------------------------------------------------------------------------------------------------|------------|
| https://sane | ux.com/products/matteo-60x42cm-washbasin-3th-gloss-white                                                                                                                                                                 |            |
|              |                                                                                                                                                                                                                          |            |