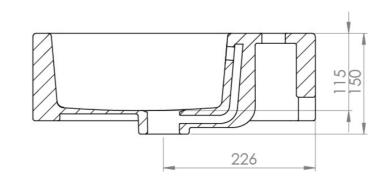

## PRODUCT INFORMATION

Finish: Gloss White

Height: 150mm

Width: 600mm

Depth: 420mm

**Material** Ceramic

Weight 18kg

Furniture Required For Installation? Optional

\*With an overflow

## TECHNICAL DRAWING

|              | eserves the right to alter the specifications and product range without prior notice. Dimensions are given as a guide only. Dimensions should not b<br>ng furniture, fixtures and fittings until the product is on site. | e used for |
|--------------|--------------------------------------------------------------------------------------------------------------------------------------------------------------------------------------------------------------------------|------------|
| https://sane | ux.com/products/matteo-60x42cm-washbasin-3th-gloss-white                                                                                                                                                                 |            |
|              |                                                                                                                                                                                                                          |            |