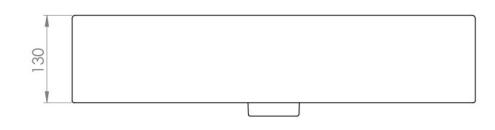

## PRODUCT INFORMATION

Finish: Gloss White

Height: 150mm

Width: 600mm

Depth: 420mm

**Material** Ceramic

Weight 18kg

Furniture Required For Installation? Optional

## TECHNICAL DRAWING

|              | eserves the right to alter the specifications and product range without prior notice. Dimensions are given as a guide only. Dimensions should not b<br>ng furniture, fixtures and fittings until the product is on site. | e used for |
|--------------|--------------------------------------------------------------------------------------------------------------------------------------------------------------------------------------------------------------------------|------------|
| https://sane | ux.com/products/matteo-60x42cm-washbasin-3th-gloss-white                                                                                                                                                                 |            |
|              |                                                                                                                                                                                                                          |            |