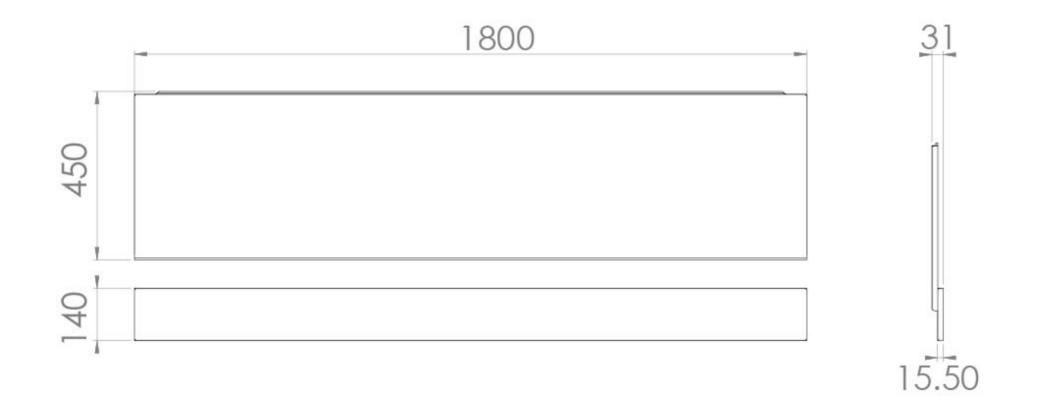

## TECHNICAL DRAWING

Saneux reserves the right to alter the specifications and product range without prior notice. Dimensions are given as a guide only. Dimensions should not be used for surrounding furniture, fixtures and fittings until the product is on site.

## PRODUCT INFORMATION

| Finish:   | Gloss White |
|-----------|-------------|
| Height:   | 590mm       |
| Width:    | 1800mm      |
| Depth:    | 16mm        |
| Material  | MFC         |
| Weight    | 13.75kg     |
| Guarantee | 5 years     |