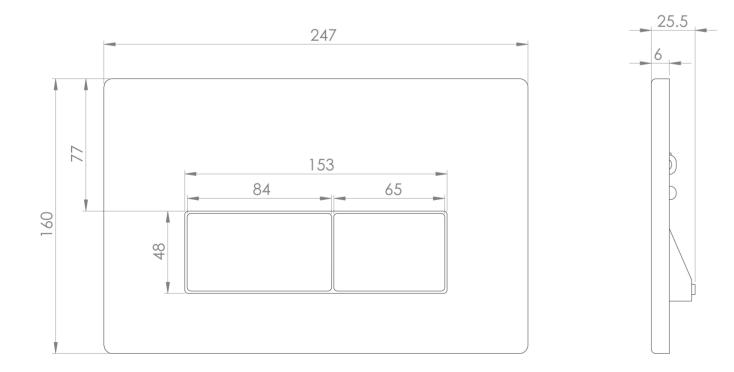

### **PRODUCT INFORMATION**

| Finish:               | Chrome                                            |
|-----------------------|---------------------------------------------------|
| Height:               | 160mm                                             |
| Width:                | 247mm                                             |
| Depth:                | 6mm                                               |
| Material              | Stainless Steel                                   |
| Weight                | 1.23kg                                            |
| Guarantee             | 2 years                                           |
| Compatible Cistern(s) | FL2022, FL2024, FL2026, FL2028,<br>HC2036, HC2037 |

#### TECHNICAL DRAWING

Saneux reserves the right to alter the specifications and product range without prior notice. Dimensions are given as a guide only. Dimensions should not be used for surrounding furniture, fixtures and fittings until the product is on site.