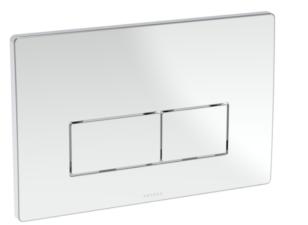

# FLUSHE 2.0 SQUARE FLUSH PLATE KIT - CHROME

## DESCRIPTION

This FLUSHE 2.0 brushed brass square flush plate is mechanical and features 2 rectangle buttons: the smaller button operates a half flush, and the larger button operates a full flush.

It is only for cisterns FL2022, FL2024, FL2026, HC2036 & HC2037