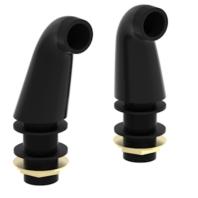

## COS LEG SET FOR THERMOSTATIC BATH SHOWER MIXER - SATIN BLACK

## **PRODUCT INFORMATION**

Finish:

Satin Black (PVD)

Material

Brass

Product Code: CO307.LEGS.SB

## DESCRIPTION

The Cos legset specifically designed to transform the themostatic bath shower mixer into a deck mounted version.

It offers five stunning finishes: Chrome, Brushed Brass, Brushed Bronze, Brushed Nickel, and Satin Black.

The colored finishes utilize a PVD coating, ensuring superior quality and long-lasting durability.