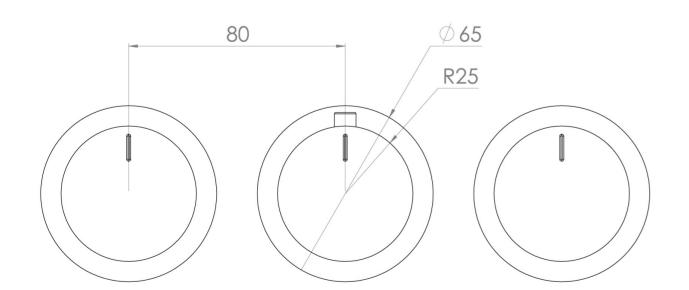

# TECHNICAL DRAWING

## PRODUCT INFORMATION

Height: 65mm

Width: 225mm

Finish: Satin Black (PVD)

Material Brass

**Guarantee** 5 years

Outlets 3

Product Code: CO321LRV.FSB

### **DESCRIPTION**

The COS 3-Way Thermostatic Ring Valve combines luxury with minimalist design.

It features 3 outlets for controlling a shower head, handset, and bath filler. The left and right handles manage on/off functions, while the middle handle adjusts temperature.