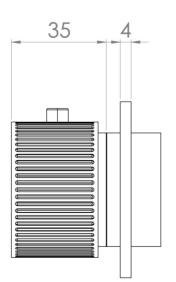

# TECHNICAL DRAWING

## PRODUCT INFORMATION

Height: 65mm

Width: 225mm

Finish: Satin Black (PVD)

Material Brass

**Guarantee** 5 years

Outlets 3

Product Code: CO321LRV.FSB