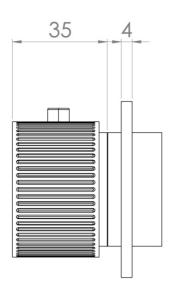

### PRODUCT INFORMATION

**Height:** 65mm

Width: 225mm

**Finish:** Brushed Brass (PVD)

**Material** Brass

**Guarantee** 5 years

Outlets 3

Product Code: CO321LRV.FBB

# TECHNICAL DRAWING