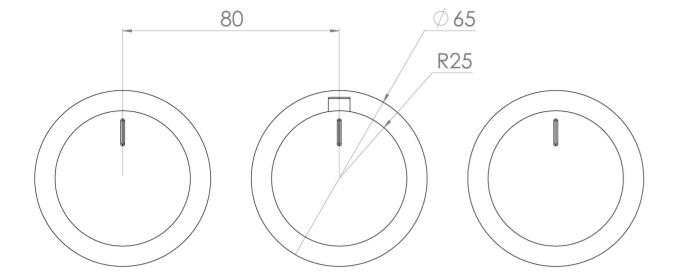

### PRODUCT INFORMATION

**Height:** 65mm

Width: 225mm

**Finish:** Brushed Brass (PVD)

**Material** Brass

**Guarantee** 5 years

Outlets 3

Product Code: CO321LRV.FBB

# TECHNICAL DRAWING