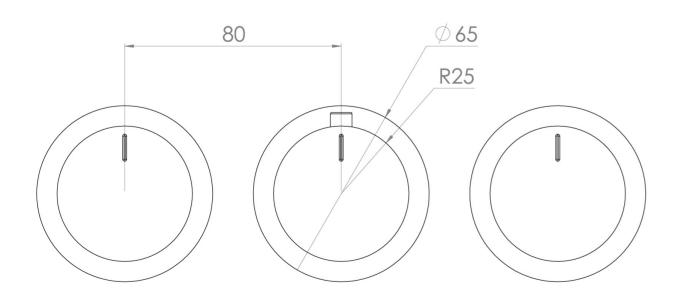

## COS 3 WAY THERMOSTATIC SHOWER RING VALVE KIT - W/ FLUTED HANDLE - LANDSCAPE - CHROME

#### PRODUCT INFORMATION

Height: 65mm

Width: 225mm

Finish: Chrome

Material Brass

**Guarantee** 5 years

Outlets 3

Product Code: CO321LRV.F

### **DESCRIPTION**

The COS 3-Way Thermostatic Ring Valve combines luxury with minimalist design.

It features 3 outlets for controlling a shower head, handset, and bath filler. The left and right handles manage on/off functions, while the middle handle adjusts temperature.

Install it portrait or landscape and choose from three handle styles—Classic, Knurled, and Fluted—in five finishes: Chrome, Brushed Brass, Brushed Bronze, Brushed Nickel, and Satin Black. PVD coating ensures durability.

WRAS Approved Valve

#### TECHNICAL DRAWING



# 35 4

#### FLOW RATE

- O.5 Bar Flowrate: 7.8 I/min
- O 1 Bar Flowrate: 16 I/min
- O 2 Bar Flowrate: 22.5 l/min
- O 3 Bar Flowrate: 28.5 I/min
- 5 Bar Flowrate: 24.2 I/min

Saneux reserves the right to alter the specifications and product range without prior notice. Dimensions are given as a guide only. Dimensions should not be used for surrounding furniture, fixtures and fittings until the product is on site.

https://saneux.com/products/cos-3-way-thermostatic-shower-ring-valve-kit-w-fluted-handle-landscape-chrome