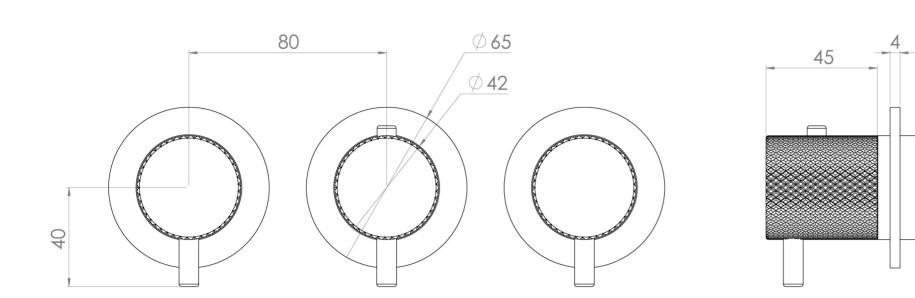

|

Product Code: CO321LRV.KBR

# DESCRIPTION

The COS 3-Way Thermostatic Ring Valve combines luxury with minimalist design.

It features 3 outlets for controlling a shower head, handset, and bath filler. The left and right handles manage on/off functions, while the middle handle adjusts temperature.

Install it portrait or landscape and choose from three handle styles—Classic, Knurled, and Fluted—in five finishes: Chrome, Brushed Brass, Brushed Bronze, Brushed Nickel, and Satin Black. PVD coating ensures durability.

WRAS Approved Valve

### **TECHNICAL DRAWING**

# FLOW RATE

0 0.5 Bar - Flowrate: 7.8 l/min

<sup>0</sup> 1 Bar - Flowrate: 16 l/min

<sup>O</sup> 2 Bar - Flowrate: 22.5 l/min

- <sup>O</sup> 3 Bar Flowrate: 28.5 l/min
- <sup>0</sup> 5 Bar Flowrate: 24.2 l/min



Saneux reserves the right to alter the specifications and product range without prior notice. Dimensions are given as a guide only. Dimensions should not be used for surrounding furniture, fixtures and fittings until the product is on site.

https://saneux.com/products/cos-3-way-thermostatic-shower-ring-valve-kit-w-knurled-handle-landscape-brushed-bronze