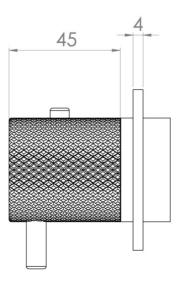

# PRODUCT INFORMATION

Height: 73mm

Width: 225mm

Finish: Satin Black (PVD)

Material Brass

**Guarantee** 5 years

Outlets 3

Product Code: CO321LRV.KSB

# TECHNICAL DRAWING