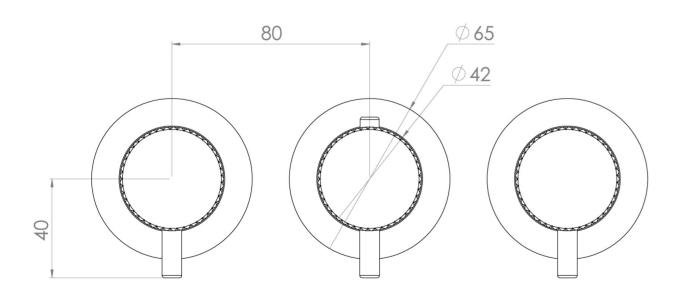

# PRODUCT INFORMATION

Height: 73mm

Width: 225mm

Finish: Satin Black (PVD)

Material Brass

**Guarantee** 5 years

Outlets 3

Product Code: CO321LRV.KSB

# TECHNICAL DRAWING