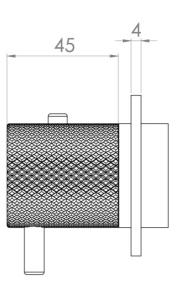

# TECHNICAL DRAWING

## PRODUCT INFORMATION

Height: 73mm

Width: 225mm

Finish: Brushed Nickel (PVD)

Material Brass

**Guarantee** 5 years

Outlets 3

Product Code: CO321LRV.KBN