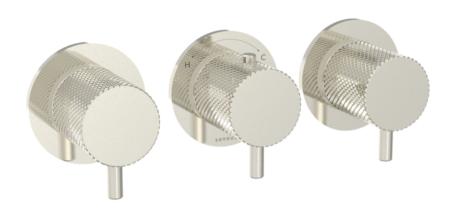

# DESCRIPTION

The COS 3-Way Thermostatic Ring Valve combines luxury with minimalist design.

It features 3 outlets for controlling a shower head, handset, and bath filler. The left and right handles manage on/off functions, while the middle handle adjusts temperature.

Install it portrait or landscape and choose from three handle styles—Classic, Knurled, and Fluted—in five finishes: Chrome, Brushed Brass, Brushed Bronze, Brushed Nickel, and Satin Black. PVD coating ensures durability.