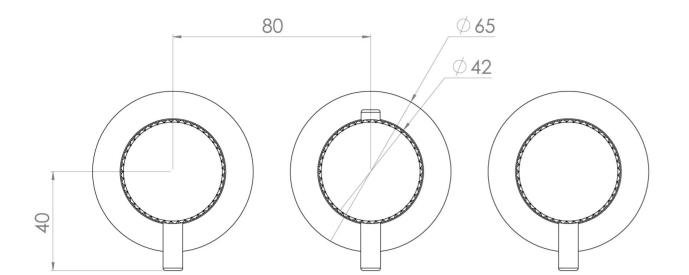

# TECHNICAL DRAWING

## PRODUCT INFORMATION

Height: 73mm

Width: 225mm

Finish: Brushed Nickel (PVD)

Material Brass

**Guarantee** 5 years

Outlets 3

Product Code: CO321LRV.KBN