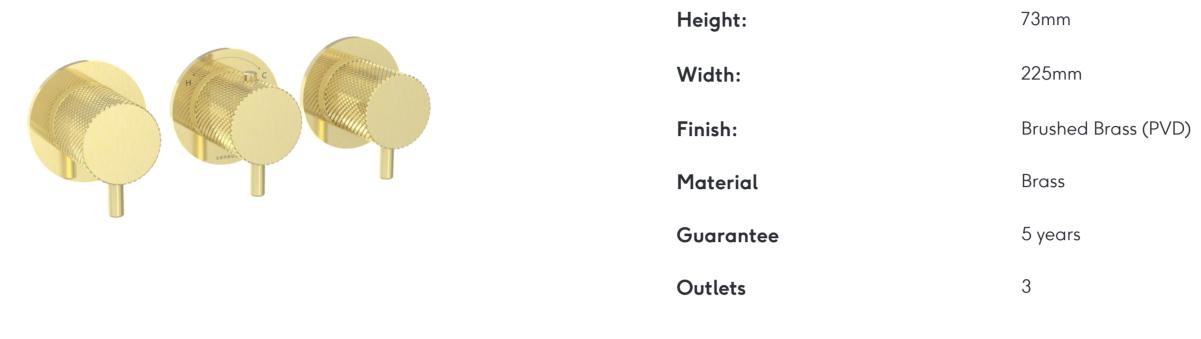

## COS 3 WAY THERMOSTATIC SHOWER RING VALVE KIT - W/ KNURLED HANDLE - LANDSCAPE - BRUSHED BRASS

Product Code: CO321LRV.KBB

## DESCRIPTION

The COS 3-Way Thermostatic Ring Valve combines luxury with minimalist design.

It features 3 outlets for controlling a shower head, handset, and bath filler. The left and right handles manage on/off functions, while the middle handle adjusts temperature.

Install it portrait or landscape and choose from three handle styles—Classic, Knurled, and Fluted—in five finishes: Chrome, Brushed Brass, Brushed Bronze, Brushed Nickel, and Satin Black. PVD coating ensures durability.