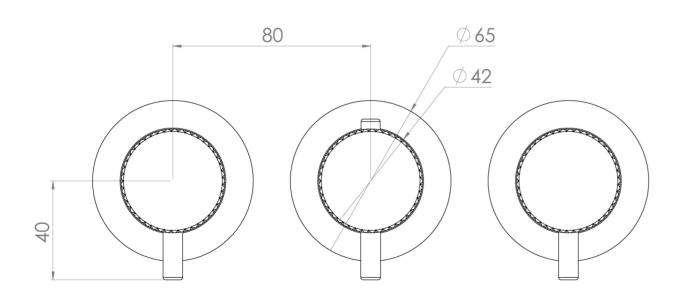

#### TECHNICAL DRAWING

## PRODUCT INFORMATION

Height: 73mm 225mm Width: Finish: Chrome

5 years

**Outlets** 3

Product Code: CO321LRV.K