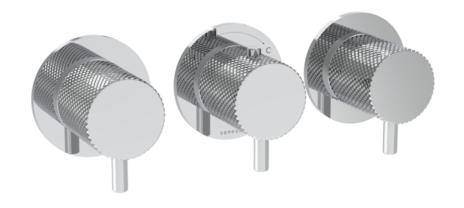

### DESCRIPTION

The COS 3-Way Thermostatic Ring Valve combines luxury with minimalist design.

It features 3 outlets for controlling a shower head, handset, and bath filler. The left and right handles manage on/off functions, while the middle handle adjusts temperature.

Install it portrait or landscape and choose from three handle styles—Classic, Knurled, and Fluted—in five finishes: Chrome, Brushed Brass, Brushed Bronze, Brushed Nickel, and Satin Black. PVD coating ensures durability.