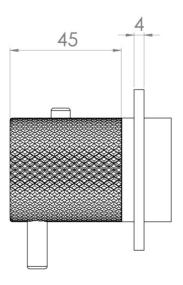

#### TECHNICAL DRAWING

## PRODUCT INFORMATION

Height: 73mm 225mm Width: Finish: Chrome

5 years

**Outlets** 3

Product Code: CO321LRV.K