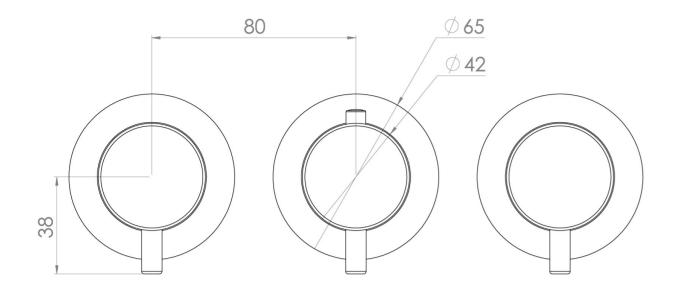

### PRODUCT INFORMATION

Height: 73mm

Width: 225mm

**Finish:** Brushed Bronze (PVD)

**Material** Brass

**Guarantee** 5 years

Outlets 3

Product Code: CO321LRV.BR

# TECHNICAL DRAWING