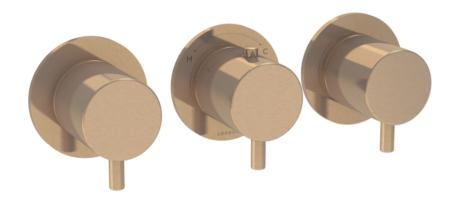

### DESCRIPTION

The COS 3-Way Thermostatic Ring Valve combines luxury with minimalist design.

It features 3 outlets for controlling a shower head, handset, and bath filler. The left and right handles manage on/off functions, while the middle handle adjusts temperature.

Install it portrait or landscape and choose from three handle styles—Classic, Knurled, and Fluted—in five finishes: Chrome, Brushed Brass, Brushed Bronze, Brushed Nickel, and Satin Black. PVD coating ensures durability.