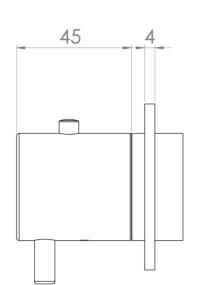

### PRODUCT INFORMATION

Height: 73mm

Width: 225mm

**Finish:** Brushed Bronze (PVD)

**Material** Brass

**Guarantee** 5 years

Outlets 3

Product Code: CO321LRV.BR

# TECHNICAL DRAWING