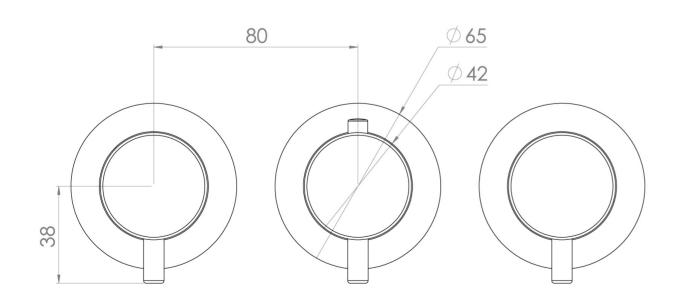

## TECHNICAL DRAWING

#### PRODUCT INFORMATION

Height: 73mm

Width: 225mm

Finish: Chrome

**Material** Brass

**Guarantee** 5 years

Outlets 3

Product Code: CO321LRV