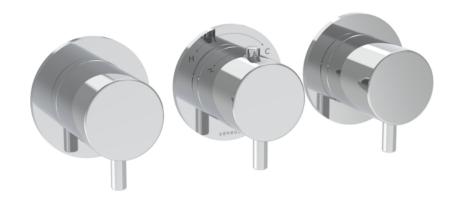

# **DESCRIPTION**

The COS 3-Way Thermostatic Ring Valve combines luxury with minimalist design.

It features 3 outlets for controlling a shower head, handset, and bath filler. The left and right handles manage on/off functions, while the middle handle adjusts temperature.

Install it portrait or landscape and choose from three handle styles—Classic, Knurled, and Fluted—in five finishes: Chrome, Brushed Brass, Brushed Bronze, Brushed Nickel, and Satin Black. PVD coating ensures durability.