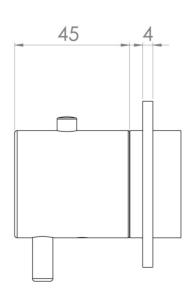

## TECHNICAL DRAWING

#### PRODUCT INFORMATION

Height: 73mm

Width: 225mm

Finish: Chrome

**Material** Brass

**Guarantee** 5 years

Outlets 3

Product Code: CO321LRV