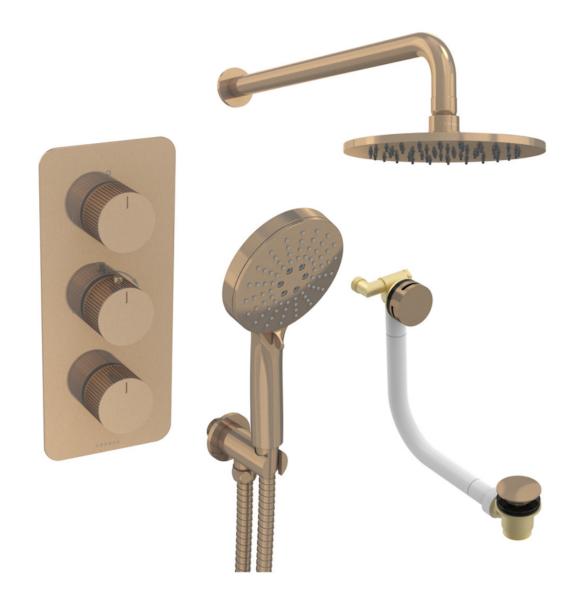

## COS 3 WAY SHOWER KIT - W/3 FUNCTION HANDSET & BATH FILLER & SHOWER HEAD - FLUTED - BRUSHED BRONZE

## PRODUCT INFORMATION

**Finish:** Brushed Bronze (PVD)

Outlets: 3 Outlets

Material Stainless Steel, Brass

Product Code: COSP308.FBR